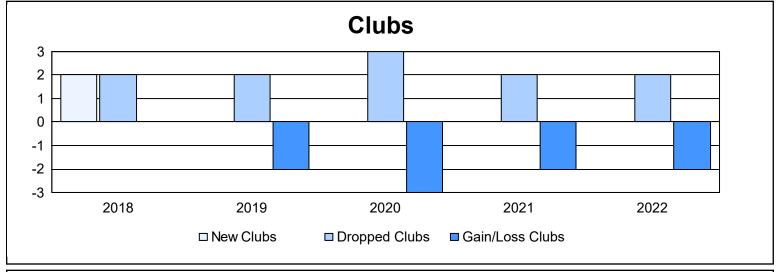

District 20 R1 As of June 2022 Cumulative

| Year      | New<br>Clubs | Dropped<br>Clubs | Gain/<br>Loss<br>Clubs | New<br>Members | Charter<br>Members | Reinstate<br>Members | Transfer<br>Members | Total<br>Member<br>Added | Total<br>Members<br>Dropped | Gain/<br>Loss<br>Members |
|-----------|--------------|------------------|------------------------|----------------|--------------------|----------------------|---------------------|--------------------------|-----------------------------|--------------------------|
| 2017-2018 | 2            | 2                | 0                      | 112            | 72                 | 6                    | 1                   | 191                      | 301                         | -110                     |
| 2018-2019 | 0            | 2                | -2                     | 69             | 30                 | 4                    | 7                   | 110                      | 153                         | -43                      |
| 2019-2020 | 0            | 3                | -3                     | 50             | 0                  | 3                    | 6                   | 59                       | 169                         | -110                     |
| 2020-2021 | 0            | 2                | -2                     | 34             | 2                  | 4                    | 1                   | 41                       | 102                         | -61                      |
| 2021-2022 | 0            | 2                | -2                     | 72             | 0                  | 2                    | 5                   | 79                       | 127                         | -48                      |
| Average   | 0            | 2                | -2                     | 67             | 21                 | 4                    | 4                   | 96                       | 170                         | -74                      |